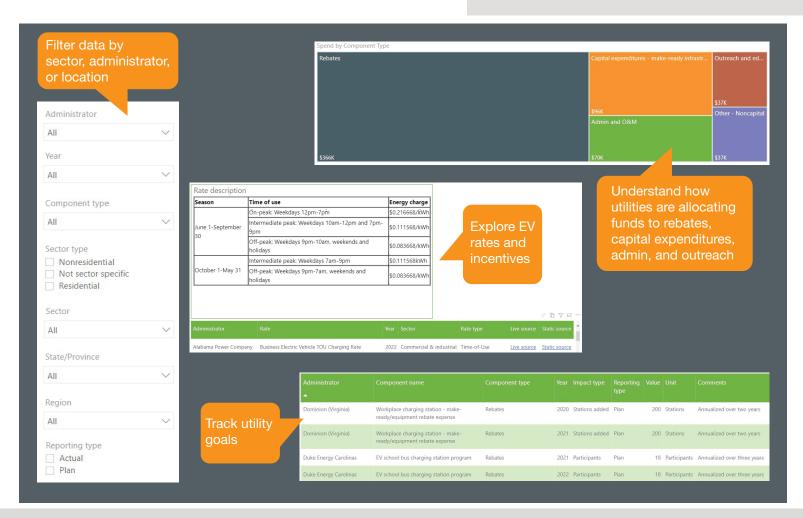

## Benchmark utility TE spending and strategy

transportation electrification (TE) plans, EV-specific rates, and customer rebates into one easy-to-navigate platform. With this tool, you can understand how peer utilities are allocating their TE budgets, track goals and results, find transportation plan language that can support your own filings, and compare EV-specific rates and incentives. Make informed decisions about your TE strategy with this view of the industry landscape.

## TE Insights helps you design a strategy with confidence by providing:

- Information on utility TE spending, goals, rates, and incentives
- The ability to perform a keyword search within TE plans and evaluations
- Built-in visuals to help you understand trends
- Original source documentation
- Powerful filters so you see only the most pertinent data